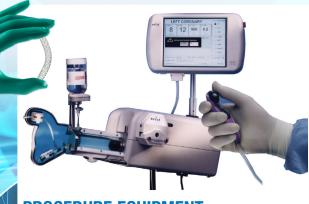

#### PROCEDURE EQUIPMENT

**Challenge:** Regulate contrast injector flow precisely to ensure successful procedures.

**Product Used:** Custom Electric Rod-Style Screw-Drive Actuator