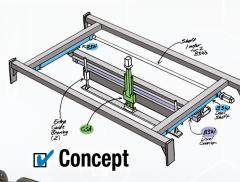

# **DESIGN COLLABORATION CAPABILITIES**

Engineers trust Tolomatic from design to production

# START DESIGNING YOUR SOLUTION

We offer 3 different levels of design options to find the right fit for your new medical product.

Work directly with our engineering team to see options and evaluate pro's and con's.

## **Level 3 Designs; Customized**

- Custom designs (white sheet of paper)
- Design engineering and development costs may apply
- Only done for larger volumes
- Factory acceptance testing of actuator

Flexible Designs