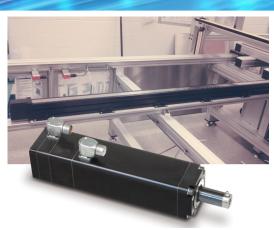

## ULTRASONIC WELDING GANTRY SYSTEM

**Challenge:** Applying ultrasonic welds to large medical waste bags

**Product Used:** B3W Rodless Belt-Drive Actuator and IMA Integrated Servo Rod-Style Actuators