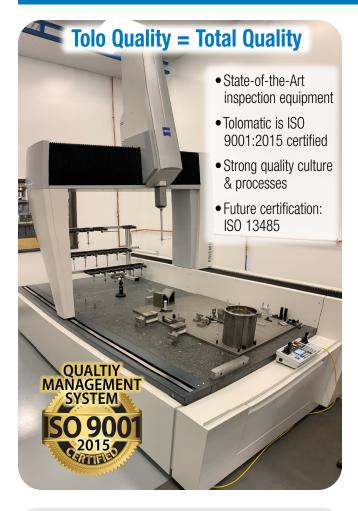

### State-of-the-Art Manufacturing Facility

• 100,000 sq. ft. (9 290 sq m)

Minnesota, USA

• Design, Manufacturing, & Assembly

• Since 1954