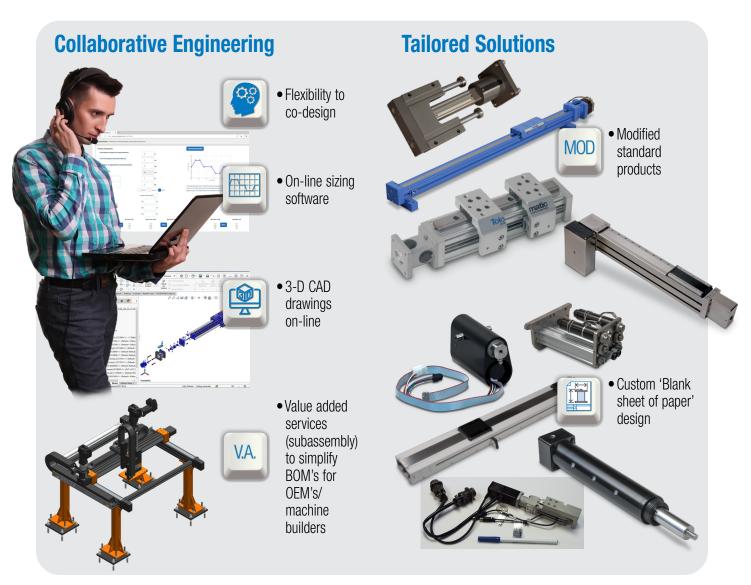

# **DESIGN COLLABORATION CAPABILITIES**

Engineers trust Tolomatic from design to production

# START DESIGNING YOUR SOLUTION

We offer 3 different levels of design options to find the right fit for your new medical product.

Work directly with our engineering team to see options and evaluate pro's and con's.

#### **Level 1 Designs; Standard**

- Standard product and standard options
- On-line Sizing Software
- "Your Motor Here" flexibility
- 3-D on-line CAD files available

## Can't find what you need for this design ...?

## **Level 2 Designs; Modified**

- Modifying standard products or non-catalog options
- Engineering discussions with Tolomatic
- Factory provided quotes & pricing
- Lab testing on actuator performance (component only)
- Factory provided drawings

## STILL can't find what you need for this design ...?

## **Level 3 Designs; Customized**

- Custom designs (white sheet of paper)
- Design engineering and development costs may apply
- Only done for larger volumes
- Factory acceptance testing of actuator

Flexible Designs