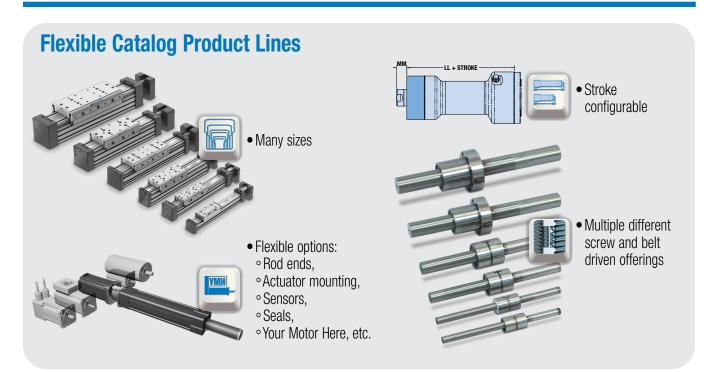

## **Broad Catalog & Capability**

- Electric rod-style & rodless actuators
- Pneumatic rodless actuators
- Standard products: stroke & option configurable
- Modified and customized products available

## **Industry best lead times**

- Multiple production shifts
- In-house machining & plating

Fast delivery • Built-to-Order

### State-of-the-Art Manufacturing Facility

• 100,000 sq. ft. (9 290 sq m)

Minnesota, USA

• Design, Manufacturing, & Assembly

• Since 1954