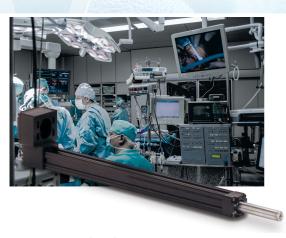

#### PROCEDURE EQUIPMENT

**Challenge:** Regulate contrast injector flow precisely to ensure successful procedures.

**Product Used:** Custom Electric Rod-Style Screw-Drive Actuator