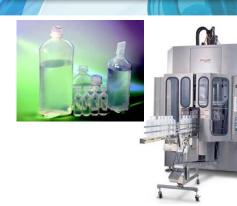

#### **BLOW/FILL/SEAL MACHINERY**

**Challenge:** Precision aseptic liquid dispensing combined with blow mold technology.

**Product Used:** Custom Electric Rod-Style

Screw-Drive Actuator