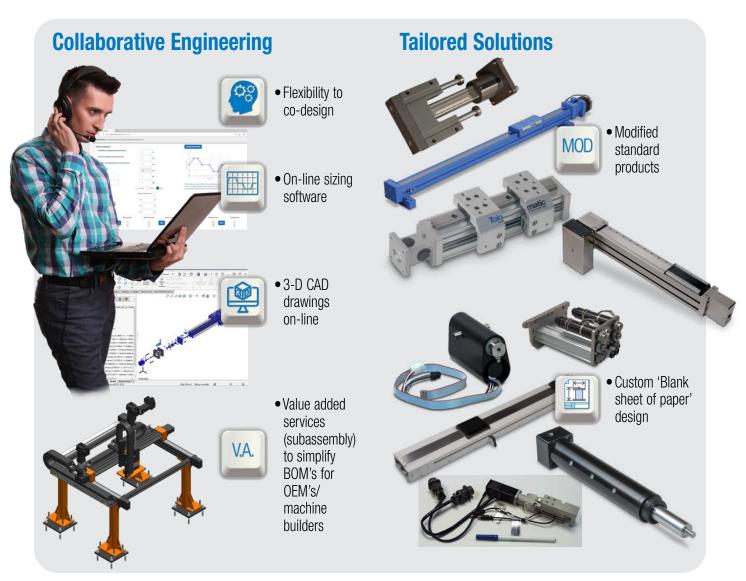

# **DESIGN COLLABORATION CAPABILITIES**

Engineers trust Tolomatic from design to production

# START DESIGNING YOUR SOLUTION

We offer 3 different levels of design options to find the right fit for your new medical product.

Work directly with our engineering team to see options and evaluate pro's and con's.

## **Level 1 Designs; Standard**

- Standard product and standard options
- On-line Sizing Software
- "Your Motor Here" flexibility
- 3-D on-line CAD files available

## **Level 2 Designs; Modified**

- Modifying standard products or non-catalog options
- Engineering discussions with Tolomatic
- Factory provided quotes & pricing
- Lab testing on actuator performance (component only)
- Factory provided drawings

## **Level 3 Designs; Customized**

- Custom designs (white sheet of paper)
- Design engineering and development costs may apply
- Only done for larger volumes
- Factory acceptance testing of actuator

**☑** Flexible Designs