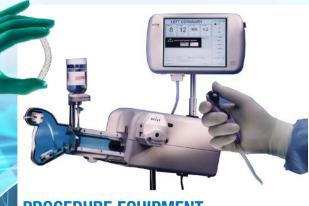

## **PROCEDURE EQUIPMENT**

**Challenge:** Regulate contrast injector flow precisely to ensure successful procedures.

**Product Used:** Custom Electric Rod-Style Screw-Drive Actuator