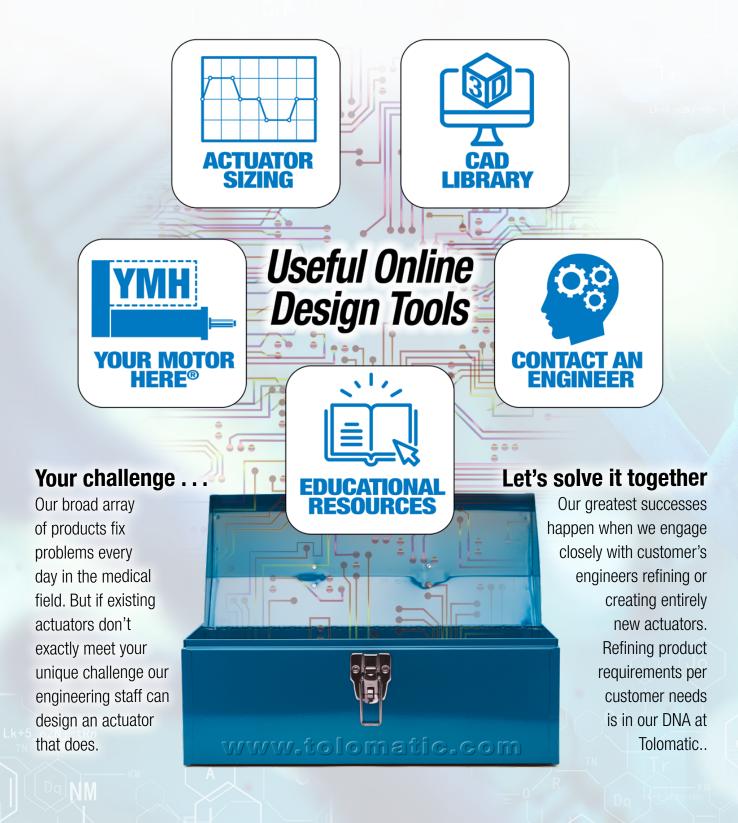

# **START DESIGNING YOUR SOLUTION**

We offer 3 different levels of design options to find the right fit for your new medical product. Work directly with our engineering team to see options and evaluate pro's and con's.

## Level 1 Designs; Standard

- Standard product and standard options
- On-line Sizing Software
- "Your Motor Here" flexibility
- 3-D on-line CAD files available

## Can't find what you need for this design ...?

## Level 2 Designs; Modified

- Modifying standard products or non-catalog options
- Engineering discussions with Tolomatic
- Factory provided quotes & pricing
- Lab testing on actuator performance (component only)
- Factory provided drawings

## STILL can't find what you need for this design...?

## Level 3 Designs; Customized

- Custom designs (white sheet of paper)
- Design engineering and development costs may apply
- Only done for larger volumes
- Factory acceptance testing of actuator