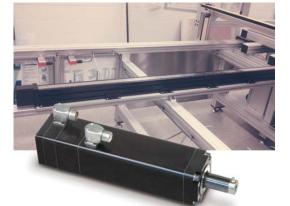

### ULTRASONIC WELDING GANTRY SYSTEM

**PROCEDURE EQUIPMENT** 

ensure successful procedures.

Screw-Drive Actuator

Product Used: Custom Electric Rod-Style

Challenge: Regulate contrast injector flow precisely to