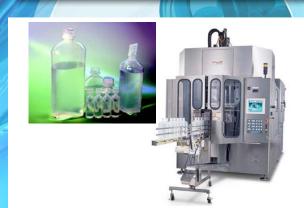

### **BLOW/FILL/SEAL MACHINERY**

**Challenge:** Precision aseptic liquid dispensing combined with blow mold technology.

**Product Used:** Custom Electric Rod-Style Screw-Drive Actuator