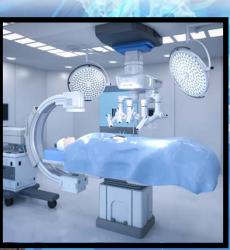

### ULTRASONIC WELDING GANTRY SYSTEM

**PROCEDURE EQUIPMENT** 

ensure successful procedures.

Screw-Drive Actuator

Product Used: Custom Electric Rod-Style

Challenge: Regulate contrast injector flow precisely to