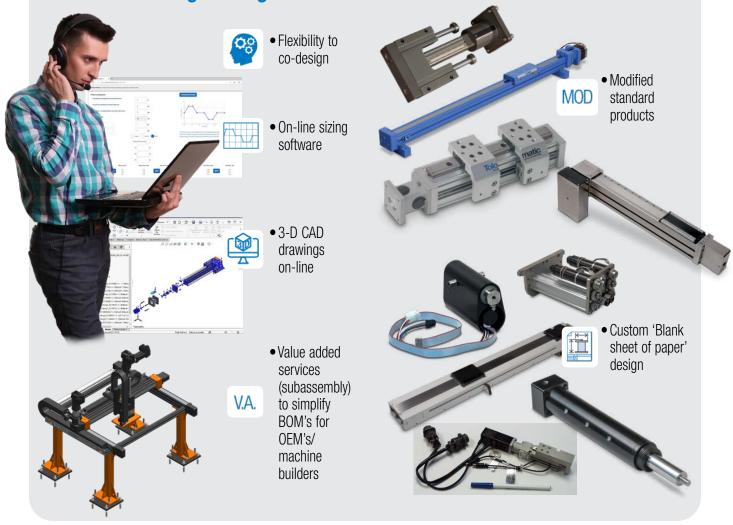

## **Broad Catalog & Capability**

- Electric rod-style & rodless actuators
- Pneumatic rodless actuators
- Standard products: stroke & option configurable
- Modified and customized products available

# **DESIGN COLLABORATION CAPABILITIES**

# Engineers trust Tolomatic from design to production

# **START DESIGNING YOUR SOLUTION**

We offer 3 different levels of design options to find the right fit for your new medical product. Work directly with our engineering team to see options and evaluate pro's and con's.

## Level 1 Designs; Standard

- Standard product and standard options
- On-line Sizing Software
- "Your Motor Here" flexibility
- 3-D on-line CAD files available

## Level 2 Designs; Modified

- Modifying standard products or non-catalog options
- Engineering discussions with Tolomatic
- Factory provided quotes & pricing
- Lab testing on actuator performance (component only)
- Factory provided drawings

## Level 3 Designs; Customized

- Custom designs (white sheet of paper)
- Design engineering and development costs may apply
- Only done for larger volumes
- Factory acceptance testing of actuator