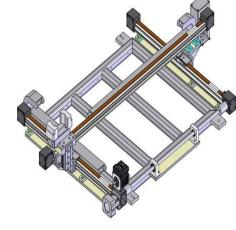

## **PPE (MASK) MANUFACTURING**

**Challenge:** Create a new generation mask-making machine based on the automated workcell concept to improve efficiency, quality and throughput.

**Product Used:** B3W Rodless Actuators & GSA Guided Rod-Style Actuators