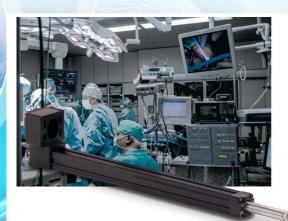

### ULTRASONIC WELDING GANTRY SYSTEM

**PROCEDURE EQUIPMENT** 

ensure successful procedures.

Screw-Drive Actuator

Product Used: Custom Electric Rod-Style

Challenge: Regulate contrast injector flow precisely to